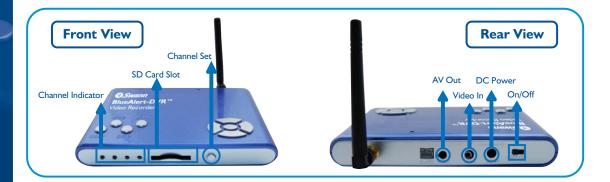

### **Technical Specifications**

- Size: 3" x 2" (80mm x 55mm)
- 2-Channel Input (I wired / I wireless)
- Wireless option offers 4 frequencies for added flexibility
- Built-in PIP (Picture In Picture) feature
- Video format: AVI (10 seconds each)
- Image format: JPEG
- Built-in memory 16MB
- Video output to TV
- Preset NTSC or PAL TV system input